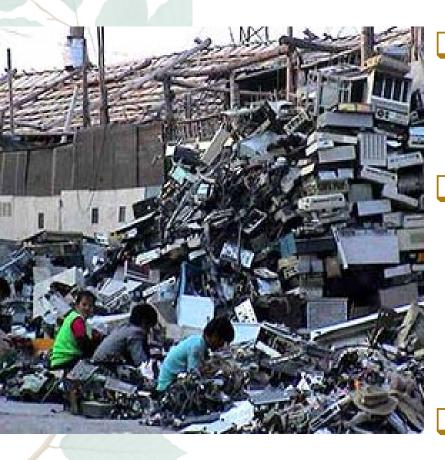

## E-Waste is a Growing Problem

20 - 50 million tons of e-waste is generated worldwide each year

50 - 80% of US e-waste is exported to third world countries where it creates data security risks and damages health and environment

Only 18% of electronic products are currently recycled

\*Data Sources: UN Environment Program and EPA